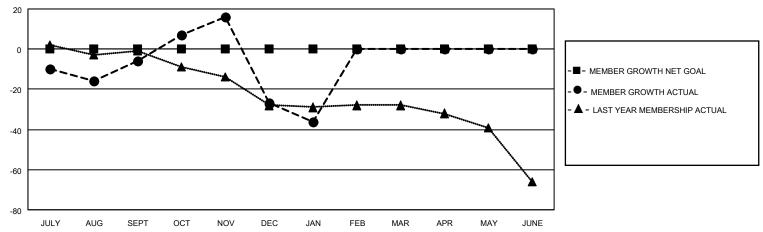

#### GOALS AND ACTUAL MEMBERS CUMULATIVE

| DROPPED CLUBS: 1 |     | 17 CLUBS OF 36 ADDED 1 OR<br>MORE NEW MEMBERS | GENDER DISTRIBUTION            |              |  |
|------------------|-----|-----------------------------------------------|--------------------------------|--------------|--|
|                  |     | WORL NEW WEINBERG                             | MALE                           | 700 (60.71%) |  |
|                  |     |                                               | FEMALE                         | 453 (39.29%) |  |
| DROPPED MEMBERS  |     |                                               | NON BINARY                     | 0 (0.00%)    |  |
|                  |     |                                               | PREFER NOT TO ANSWER 0 (0.00%) |              |  |
| DECEASED         | 24  |                                               |                                |              |  |
| CLUB CANCELLED   | 0   | CLICK HERE FOR CUMULATIVE                     | TOTAL FAMILY UNIT MEMBERS      | 3 225        |  |
| OTHER            | 91  | MEMBERSHIP DATA                               |                                |              |  |
| TOTAL            | 115 |                                               | FAMILY MEMBERS PAYING HAI      | LF DUES 115  |  |
|                  |     |                                               |                                |              |  |